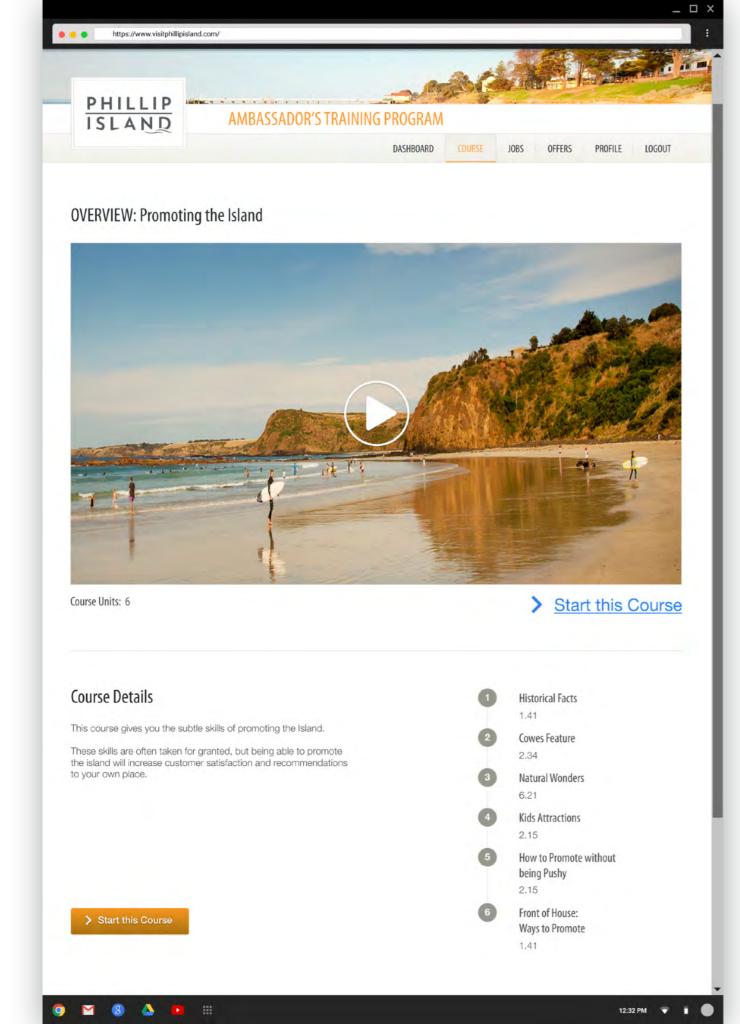

#### Sample Content

#### Alliance Software

#### Sample Content

Q: What bird flies to Antartica anually? Where can you see it on the island?

Join the Ambassador Program

Join as a Business in the Program

12:32 PM 🔻 📋

|                                                                 |                                            | _              |
|-----------------------------------------------------------------|--------------------------------------------|----------------|
|                                                                 | PHILLIP         ISLAND                     |                |
|                                                                 | Ambassador Registration                    |                |
|                                                                 | Surname Email (will also be your username) |                |
| ote:<br>BC - what process/ rule to<br>oply if name not listed?? | Current Place of Work                      |                |
|                                                                 | Register                                   |                |
|                                                                 | 9 🖬 8 🍐 🕨 III                              | 12:32 PM 👻 👔 🔘 |