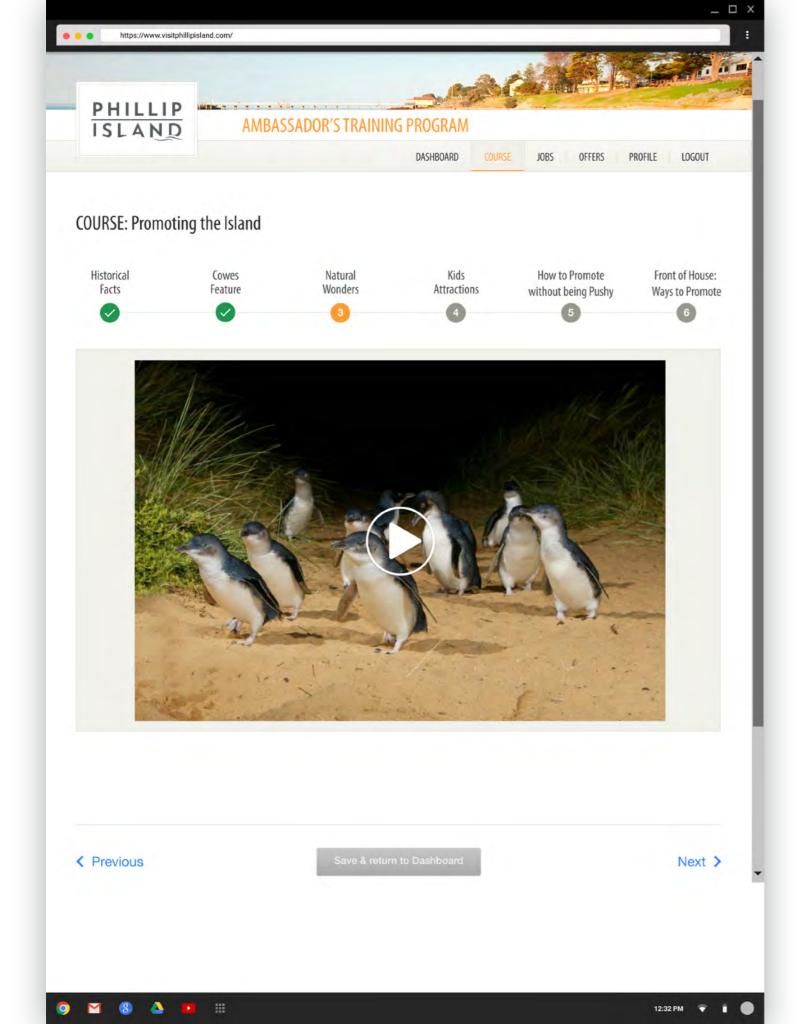

#### Sample Content

#### Alliance Software

#### Sample Content

Q: What bird flies to Antartica anually? Where can you see it on the island?

Join the Ambassador Program

Join as a Business in the Program

12:32 PM 🔻 📋

|                                                                 |                                            | _              |
|-----------------------------------------------------------------|--------------------------------------------|----------------|
|                                                                 | PHILLIP         ISLAND                     |                |
|                                                                 | Ambassador Registration                    |                |
|                                                                 | Surname Email (will also be your username) |                |
| ote:<br>BC - what process/ rule to<br>oply if name not listed?? | Current Place of Work                      |                |
|                                                                 | Register                                   |                |
|                                                                 | 9 🖬 8 🍐 🕨 III                              | 12:32 PM 👻 👔 🔘 |