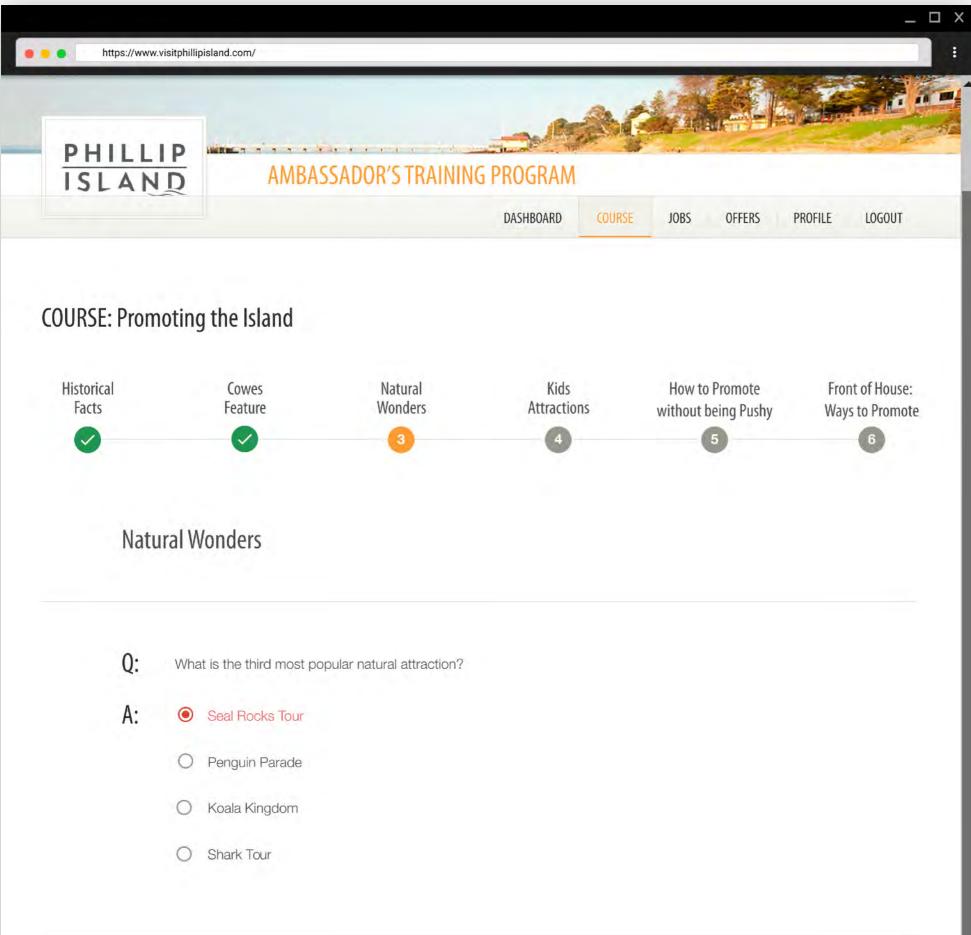

#### Sample Content

Q: What bird flies to Antartica anually? Where can you see it on the island?

Join the Ambassador Program

Join as a Business in the Program

12:32 PM 🔻 📋

|                                                                 |                                            | _              |
|-----------------------------------------------------------------|--------------------------------------------|----------------|
|                                                                 | PHILLIP         ISLAND                     |                |
|                                                                 | Ambassador Registration                    |                |
|                                                                 | Surname Email (will also be your username) |                |
| ote:<br>BC - what process/ rule to<br>oply if name not listed?? | Current Place of Work                      |                |
|                                                                 | Register                                   |                |
|                                                                 | 9 🖬 8 🍐 🕨 III                              | 12:32 PM 👻 👔 🔘 |